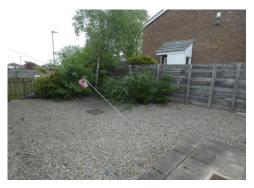

Bathroom/w.c.

fitted with a three piece white suite of a panelled bath with mains fed shower over, ceramic tiling to walls, central heating radiator, upvc double glazed window

External

mainly gravelled garden to the rear. A single garage space is located on land to the rear of the property