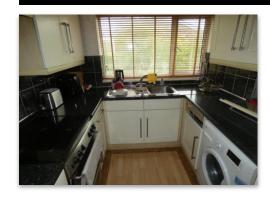

Kitchen (rear) 8' 9" x 7' 5" (2.66m x 2.26m)

double glazed window

fitted with wall and floor units, stainless steel single drainer sink unit, ceramic tiling above worktops, gas cooker point, plumbed for an automatic washing machine, upvc double glazed window