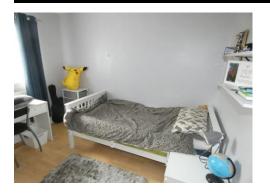

Bedroom One (front) 12' 5" x 10' 2" (3.78m x 3.10m) built in cupboard, wood effect laminate flooring, central heating radiator

Bedroom Two (rear) 10' 8" x 8' 10" (3.25m x 2.69m)

wood effect laminate flooring, central heating radiator, upvc double glazed window