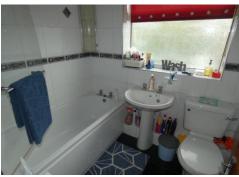

Bathroom/w.c.

fitted with a three piece white suite of a panelled bath with mains fed shower over, ceramic tiling to walls, central heating radiator, upvc double glazed window

External

mainly gravelled garden to the rear. A single garage space is located on land to the rear of the property