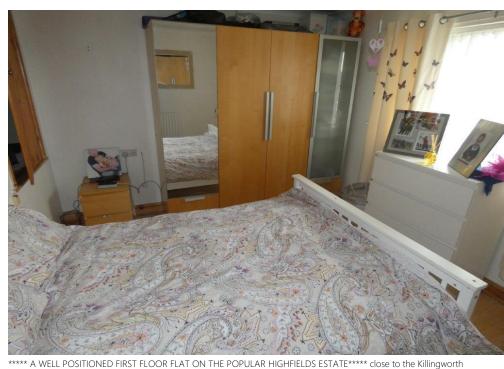

Bedroom One (front) 12' 5" x 10' 2" (3.78m x 3.10m) built in cupboard, wood effect laminate flooring, central heating radiator

Bedroom Two (rear) 10' 8" x 8' 10" (3.25m x 2.69m)

wood effect laminate flooring, central heating radiator, upvc double glazed window