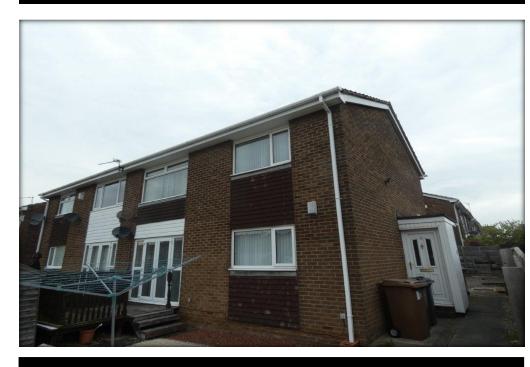

Fitted Kitchen

Gas Central Heating

Ideal Investment Opportunity

Short Leasehold

Centre, public transport and road links to nearby centres. The property offers an excellent opportunity to cash buyers/investors with it having a short lease with approximately 48 years remaining. The accommodation briefly comprises an entrance lobby with stairs to the first floor, a pleasant living room, fitted kitchen, two bedrooms and combined bathroom/w.c. There is gas fired radiator central heating, upvc double glazing and externally the property has a garden to the rear and space designated for the erection of a garage.