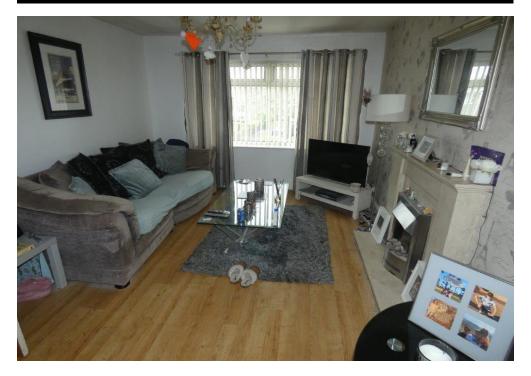

Accommodation
Ground Floor

Entrance Lobby with stairs to the first floor landing.
Built in cupboard housing the central heating boiler

Living Room (front) 14' 11" x 10' 9" (4.54m x 3.27m) decorative polished stone fireplace with an electric fire, wood effect laminate flooring, TV point, upvc